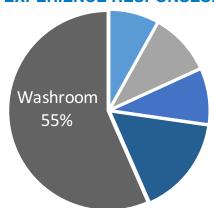

## PERCENTAGE OF WORST EXPERIENCE RESPONSES:

- Canteen/Break Room
- Common Areas/Meeting Spaces
- Lobby/Reception area
  - Office Space/Your Desk Area
  - Washroom

\* Source: \*KCP C.H.E.S.S.\* User Survey