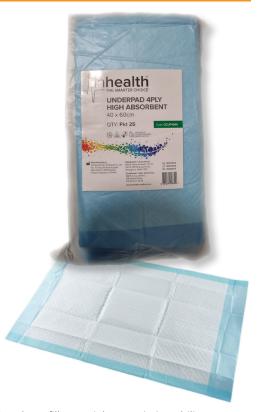

## **Underpad - 4 ply**

**SOFT** 

Γ DRY

| ITEM DESCRIPTION: | Underpad 4ply Blue                                                                                                                                              |
|-------------------|-----------------------------------------------------------------------------------------------------------------------------------------------------------------|
| SIZE:             | 40cm x 60cm                                                                                                                                                     |
| SELL UOM:         | 1 ctn 300 (12pkts of 25)                                                                                                                                        |
| PRODUCT CODE/S:   | CCUP4060                                                                                                                                                        |
| ARTG#:            | 383870                                                                                                                                                          |
| MSDS:             | Available on request                                                                                                                                            |
| MATERIAL:         | 1st ply: Non-woven 12gsm;<br>2nd ply: Paper tissue 14gsm;<br>3rd ply: Import Fluff pulp;<br>4th ply: Paper Tissue 14gsm;<br>Cover: 22gsm blue extruded PE film. |
| WATER ABSORPTION: | 110~160ml.                                                                                                                                                      |
| STERILITY:        | Non-Sterile                                                                                                                                                     |

The underpads provides soft, non-woven fabric with a highly absorbent fill material to maximise ability to absorb unwanted fluids. The underpads contains an absorbent inner to lock away wetness. It is sealed on four sides, with a waterproof backing to prevent strikethrough.