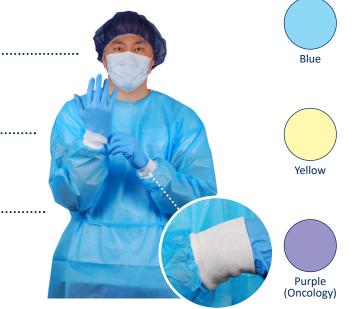

#### **IMPERVIOUS**

An impervious layer prevents fluid to pass through

.....

#### **SOF-CUFF**

Added comfort and ease when donning gloves

#### **VELCRO NECK AND TIE WAIST**

Velcro neckline and back ties to easily don and doff

## Suitable for:

Hospital and medical

Laboratory

| Reorder | Size    | Feature      | Colour | Sterility   | Pcs/Unit | Units/Ctn |
|---------|---------|--------------|--------|-------------|----------|-----------|
| GN001P  | Regular | AAMI Level 2 | Blue   | Non-Sterile | 50       | 1         |
| GN003P  | Regular | AAMI Level 2 | Yellow | Non-Sterile | 50       | 1         |
| GN0041P | Regular | AAMI Level 2 | Purple | Non-Sterile | 50       | 1         |