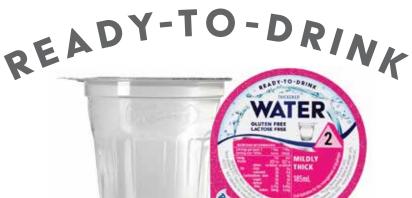

The Precise Ready-To-Drink Thickened Beverages are a convenient way to assist people with dysphagia in managing their hydration levels.

Bursting with flavour and no aftertaste, the cups are available in a variety of flavours for you to choose.

## SUITABLE FOR USE WITH IDDSI FRAMEWORK

PACK SIZE: 12\* x 185mL SHELF LIFE: 12 months

CHOCOLATE

PACK SIZE: 24 x 175mL SHELF LIFE: 12 months

PACK SIZE: 12 x 185mL SHELF LIFE: 9 months