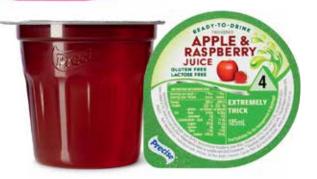

The Precise Ready-To-Drink Thickened Beverages are a convenient way to assist people with dysphagia in managing their hydration levels.

Bursting with flavour and no aftertaste, the cups are available in a variety of flavours for you to choose.

## SUITABLE FOR USE WITH IDDSI FRAMEWORK

PACK SIZE: 12\* x 185mL SHELF LIFE: 12 months

CHOCOLATE

PACK SIZE: 24 x 175mL SHELF LIFE: 12 months

PACK SIZE: 12 x 185mL SHELF LIFE: 9 months