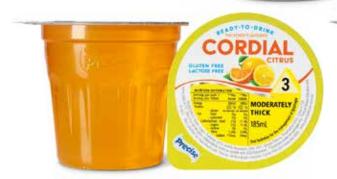

The Precise Ready-To-Drink Thickened Beverages are a convenient way to assist people with dysphagia in managing their hydration levels.

Bursting with flavour and no aftertaste, the cups are available in a variety of flavours for you to choose.

## SUITABLE FOR USE WITH IDDSI FRAMEWORK

PACK SIZE: 12\* x 185mL SHELF LIFE: 12 months

CHOCOLATE

PACK SIZE: 24 x 175mL SHELF LIFE: 12 months

PACK SIZE: 12 x 185mL SHELF LIFE: 9 months