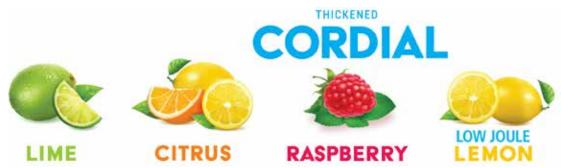

## SUITABLE FOR USE WITH IDDSI FRAMEWORK

PACK SIZE: 12\* x 185mL SHELF LIFE: 12 months

CHOCOLATE

PACK SIZE: 24 x 175mL SHELF LIFE: 12 months

PACK SIZE: 12 x 185mL SHELF LIFE: 9 months