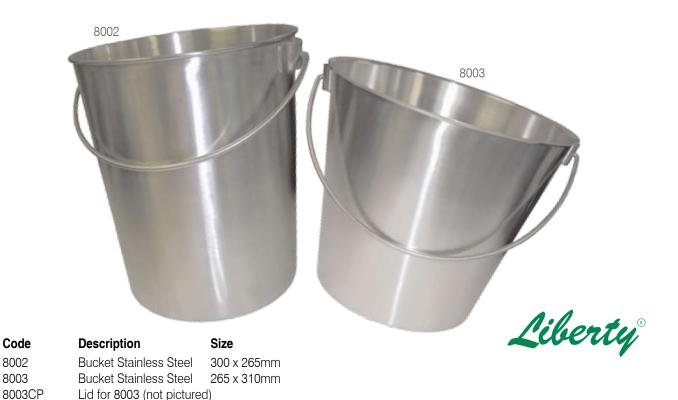

The Liberty® range of stainless steel hospital holloware includes steel trays for different purposes, buckets, lids, kidney dishes, bowls, cups, jugs, jars, instrument holders and bed pans, etc. are preferred in steel. These products are manufactured using seamless technology which eliminates areas that can harbour bacteria growth.