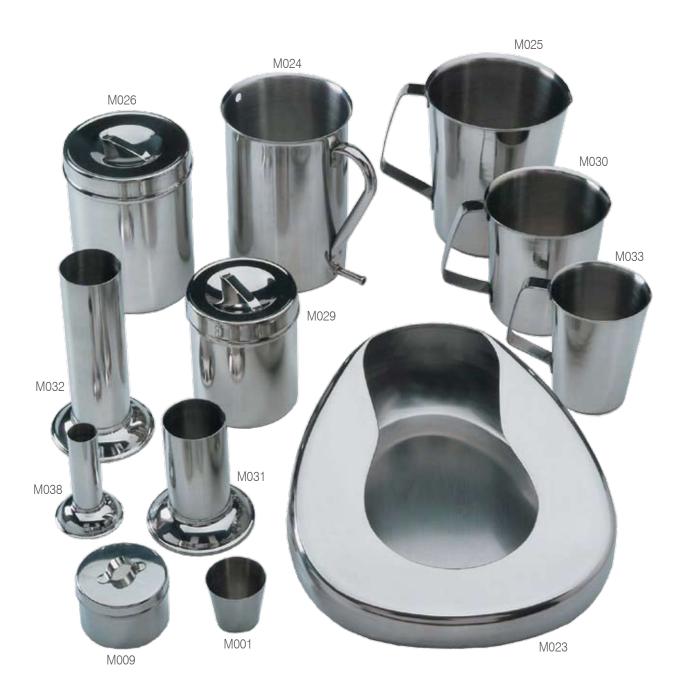

# STAINLESS STEEL HOSPITAL UTENSIL & MEDICAL WARE

| Code | Description           | Size      | Code | Description     | Size       |
|------|-----------------------|-----------|------|-----------------|------------|
| M001 | Medicine Cup          | 20z       | M031 | Forceps Jar     | 55 x 114mm |
| M009 | Ointment Jar with Lid | 75 x 57mm | M032 | Forceps Jar     | 55 x 190mm |
| M023 | Bed Pan               | Adult     | M033 | Graduated Jug   | 500cc      |
| M024 | Douche Can            | 2 Litre   | M038 | Thermometer Jar | 25 x 100mm |
| M025 | Graduated Jug         | 2000cc    |      |                 |            |

75 x 57mm

1000cc

100 x 125mm

M026

M029

M030

Dressing Jar with Lid

Dressing Jar with Lid

Graduated Jug