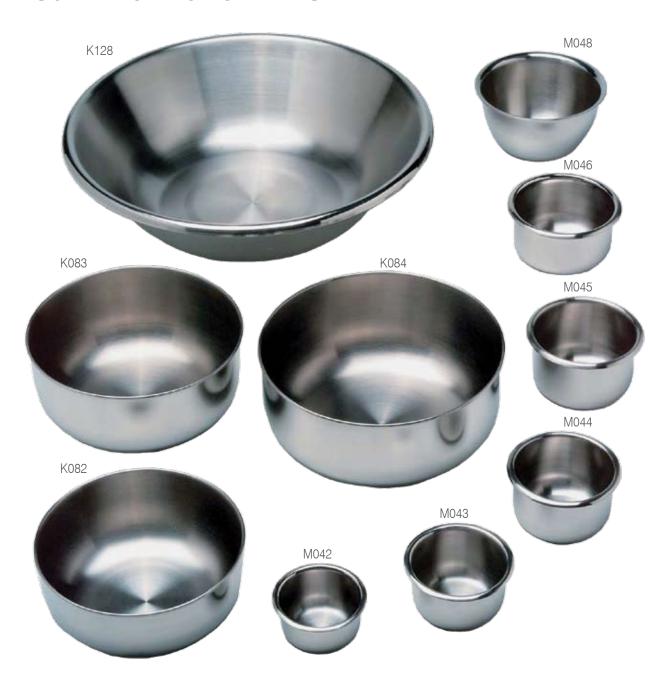

# STAINLESS STEEL HOSPITAL UTENSIL & MEDICAL WARE

| Code | Description               | Size        | Code | Description       | Size       |
|------|---------------------------|-------------|------|-------------------|------------|
| K082 | Lotion Bowl               | 140 x 60mm  | M044 | Iodine Bowl 170cc | 83 x 50mm  |
| K083 | Lotion Bowl               | 160 x 70mm  | M045 | lodine Bowl 220cc | 92 x 52mm  |
| K084 | Lotion Bowl               | 180 x 80mm  | M046 | lodine Bowl 280cc | 100 x 52mm |
| K125 | Foot Basin (not pictured) | 350 x 115mm | M048 | Iodine Bowl 390cc | 120 x 60mm |
| K128 | Wash Bowl 3.7 Litre       | 320 x 85mm  |      |                   |            |

65 x 33mm

77 x 43mm

Iodine Bowl 55cc

Iodine Bowl 110cc

M042 M043