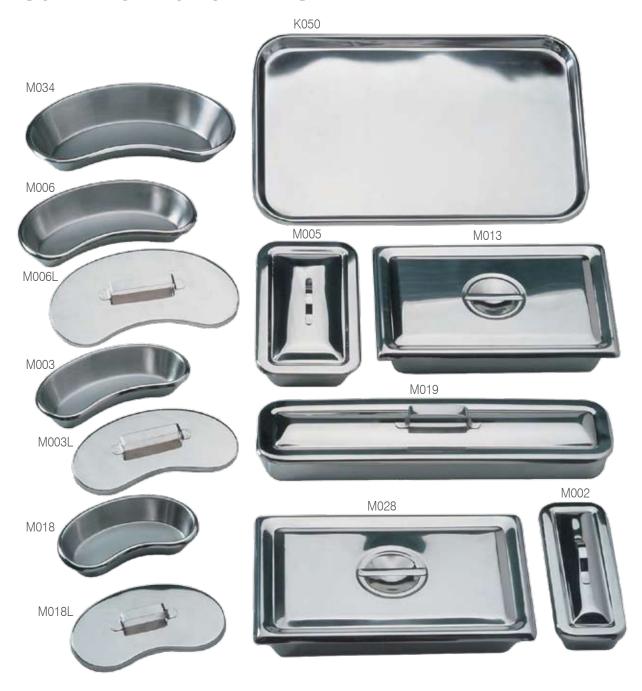

M006L

Kidney Dish Lid only

255mm

# STAINLESS STEEL HOSPITAL UTENSIL & MEDICAL WARE

| Code  | Description              | Size             | Code  | Description              | Size             |
|-------|--------------------------|------------------|-------|--------------------------|------------------|
| K037  | Instrument Tray only     | 340 x 240 x 50mm | M013  | Instrument Tray with Lid | 300 x 200 x 50mm |
| K050  | Instrument Tray Shallow  | 480 x 330 x 19mm | M018  | Kidney Dish              | 172 x 93 x 34mm  |
| M002  | Catheter Tray with Lid   | 200 x 80 x 38mm  | M018L | Kidney Dish Lid only     | 177mm            |
| M003  | Kidney Dish              | 200 x 95 x 38mm  | M019  | Catheter Tray with Lid   | 430 x 100 x 50mm |
| M003L | Kidney Dish Lid only     | 210mm            | M028  | Instrument Tray with Lid | 300 x 200 x 65mm |
| M005  | Instrument Tray with Lid | 200 x 130 x 50mm | M034  | Kidney Dish              | 300 x 145 x 57mm |
| M006  | Kidney Dish              | 250 x 110 x 45mm |       |                          |                  |