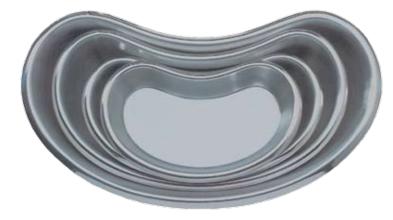

# STAINLESS STEEL HOSPITAL UTENSIL & MEDICAL WARE

| Code  | Description              | Size             | Code  | Description              | Size             |
|-------|--------------------------|------------------|-------|--------------------------|------------------|
| K037  | Instrument Tray only     | 340 x 240 x 50mm | M013  | Instrument Tray with Lid | 300 x 200 x 50mm |
| K050  | Instrument Tray Shallow  | 480 x 330 x 19mm | M018  | Kidney Dish              | 172 x 93 x 34mm  |
| M002  | Catheter Tray with Lid   | 200 x 80 x 38mm  | M018L | Kidney Dish Lid only     | 177mm            |
| M003  | Kidney Dish              | 200 x 95 x 38mm  | M019  | Catheter Tray with Lid   | 430 x 100 x 50mm |
| M003L | Kidney Dish Lid only     | 210mm            | M028  | Instrument Tray with Lid | 300 x 200 x 65mm |
| M005  | Instrument Tray with Lid | 200 x 130 x 50mm | M034  | Kidney Dish              | 300 x 145 x 57mm |
| M006  | Kidney Dish              | 250 x 110 x 45mm |       |                          |                  |