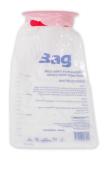

## **VBAG® EMESIS BAG & SICKEZE® RETAIL SHELF PACK**

Sentry Medical Emesis Bags have a firm polypropylene twist and lock rim to provide easy control, and help prevent spillage after use. They isolate splash back and have a graduated indicative measurement system to 1500ml, allowing measurement of contents in the bag. On completion of use, the bag is easily disposed of with no mess. Simply twist the bag and lock into the keyhole slot on the rim.

## **PRODUCT FEATURES**

- o Rims are colour coded red for infection control
- o Convenient dispenser also available
- o Easy twist and lock to seal
- o Assists in infection control