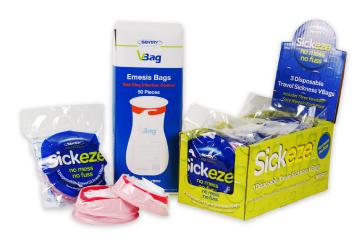

## Sickeze®

## **VBAG® EMESIS BAG & SICKEZE® RETAIL SHELF PACK**

Sentry Medical Emesis Bags have a firm polypropylene twist and lock rim to provide easy control, and help prevent spillage after use. They isolate splash back and have a graduated indicative measurement system to 1500ml, allowing measurement of contents in the bag. On completion of use, the bag is easily disposed of with no mess. Simply twist the bag and lock into the keyhole slot on the rim.

## **PRODUCT FEATURES**

- o Rims are colour coded red for infection control
- o Convenient dispenser also available
- o Easy twist and lock to seal
- o Assists in infection control

## **SUITABLE FOR**

- o Infection controlled area
- o First aid
- o Hospital and medical

| REORDER | PRODUCT                                                | PCS/UNIT | UNITS/CTN |
|---------|--------------------------------------------------------|----------|-----------|
| VB002   | VBag® Emesis Bag                                       | 50       | 10        |
| VB011   | Sickeze® Emesis Bag Retail Shelf Pack (3pcs/pk - 6pks) | 10       | 1         |
| VBD001  | Acrylic Emesis Bag Dispenser                           | 1        | 12        |