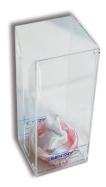

## **PRODUCT FEATURES**

- o Rims are colour coded red for infection control
- o Convenient dispenser also available
- o Easy twist and lock to seal
- o Assists in infection control

## **SUITABLE FOR**

- o Infection controlled area
- o First aid
- o Hospital and medical

| REORDER | PRODUCT                                                | PCS/UNIT | UNITS/CTN |
|---------|--------------------------------------------------------|----------|-----------|
| VB002   | VBag® Emesis Bag                                       | 50       | 10        |
| VB011   | Sickeze® Emesis Bag Retail Shelf Pack (3pcs/pk - 6pks) | 10       | 1         |
| VBD001  | Acrylic Emesis Bag Dispenser                           | 1        | 12        |